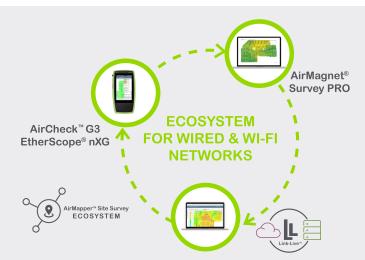

## **Overview**

The AirMapper Ecosystem is a suite of interoperable products that speed and simplify wired and Wi-Fi network planning, installation, validation, and troubleshooting.

NetAlly is the first to offer site survey data collection and network discovery in powerful handheld instruments, with complete infrastructure and heat mapping in the Link-Live™ collaboration, reporting, and analysis plaform or AirMagnet® Survey PRO.

With the AirMapper Ecosystem, your team can design a Wi-Fi network with AirMagnet Survey PRO, quickly perform a validation site survey using the AirMapper app on the AirCheck™ G3 or EtherScope® nXG, and easily collaborate through the use of the Link-Live.

## Complete interoperability provides unmatched flexbility for data collection and survey analysis

- Design and deploy Wi-Fi networks for optimal performance, security, and compliance
- Measure signal coverage, SNR, AP coverage, adjacent and co-channel interference, Tx/Rx Rates, and more
- Validate Wi-Fi and Bluetooth networks from mobile device user point-of-view
- Upload and visualize survey results in Link-Live or AirMagnet Survey PRO